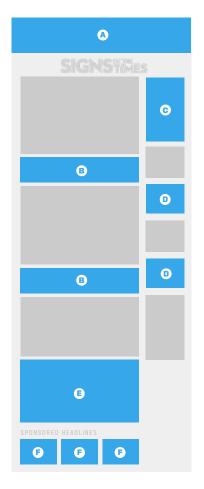

## STANDARD PAGE LAYOUT

This wireframe represents what an average run-of-site page on SIGNSOFTHETIMES.COM looks like.

Headline Banners (B) generally appear every six paragraphs in editorial content. A story can have as few as one, or as many as six Headline Banners.