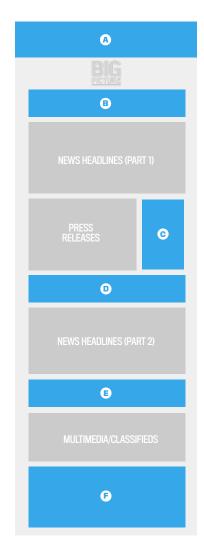

### STANDARD PAGE LAYOUT

This wireframe represents what an average run-of-site page on BIGPICTUREMAG.COM looks like.

Headline Banners (B) generally appear every six paragraphs in editorial content. A story can have as few as one, or as many as six Headline Banners.

# **SPECIFICATIONS OF EMAIL BANNERS**

|   |                          | Unit<br>measurement<br>pixels (W x H) | Maximum Initial<br>Download<br>Fileweight |
|---|--------------------------|---------------------------------------|-------------------------------------------|
| A | BILLBOARD                | 600 x 155                             | 50 KB                                     |
| B | HEADLINE BANNER 1        | 560 x 145                             | 30 KB                                     |
| C | SKYSCRAPER               | 250 x 500                             | 60 KB                                     |
| D | HEADLINE BANNER 2        | 560 x 145                             | 30 KB                                     |
| Ø | HEADLINE BANNER 3        | 560 x 145                             | 30 KB                                     |
| Ð | <b>"BIG FOOT" BANNER</b> | 560 x 300                             | 60 KB                                     |